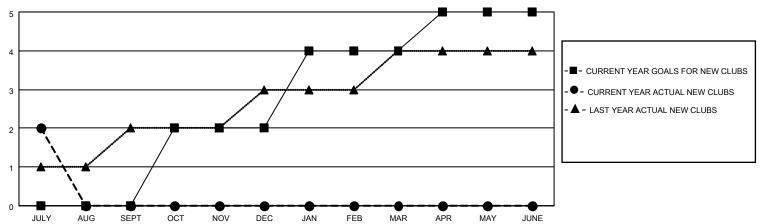

## District 3231A2

| Clubs         |               |             |               | Members               |                        |                         |                                                    |  |
|---------------|---------------|-------------|---------------|-----------------------|------------------------|-------------------------|----------------------------------------------------|--|
|               | RESULTS FOR   | R 2020-2021 |               | RESULTS FOR 2020-2021 |                        |                         |                                                    |  |
| QUARTER       | NEW CLUB GOAL | NEW CLUBS   | DROPPED CLUBS | QUARTER MEME          | BER GROWTH NET<br>GOAL | MEMBER GROWTH<br>ACTUAL | DROPPED<br>MEMBERS ACTUAL<br>(including transfers) |  |
| JULY/AUG/SEPT | 0             | 2           | 3             | JULY/AUG/SEPT         | 140                    | 158                     | 43                                                 |  |
| OCT/NOV/DEC   | 2             | 0           | 0             | OCT/NOV/DEC           | 60                     | 0                       | 0                                                  |  |
| JAN/FEB/MAR   | 2             | 0           | 0             | JAN/FEB/MAR           | 100                    | 0                       | 0                                                  |  |
| APR/MAY/JUNE  | 1             | 0           | 0             | APR/MAY/JUNE          | 60                     | 0                       | 0                                                  |  |

### GOALS AND ACTUAL NEW CLUBS CUMULATIVE