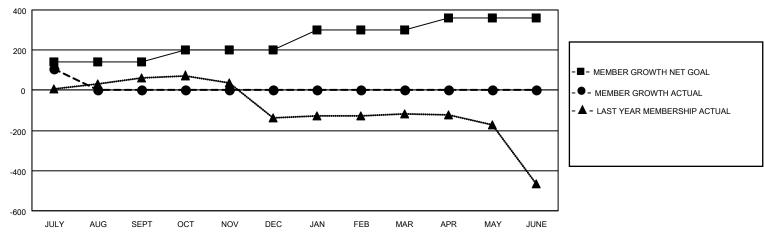

## District 3231A2

| Clubs         |               |             |               | Members               |                        |                         |                                                    |  |
|---------------|---------------|-------------|---------------|-----------------------|------------------------|-------------------------|----------------------------------------------------|--|
|               | RESULTS FOR   | R 2020-2021 |               | RESULTS FOR 2020-2021 |                        |                         |                                                    |  |
| QUARTER       | NEW CLUB GOAL | NEW CLUBS   | DROPPED CLUBS | QUARTER MEME          | BER GROWTH NET<br>GOAL | MEMBER GROWTH<br>ACTUAL | DROPPED<br>MEMBERS ACTUAL<br>(including transfers) |  |
| JULY/AUG/SEPT | 0             | 2           | 3             | JULY/AUG/SEPT         | 140                    | 158                     | 43                                                 |  |
| OCT/NOV/DEC   | 2             | 0           | 0             | OCT/NOV/DEC           | 60                     | 0                       | 0                                                  |  |
| JAN/FEB/MAR   | 2             | 0           | 0             | JAN/FEB/MAR           | 100                    | 0                       | 0                                                  |  |
| APR/MAY/JUNE  | 1             | 0           | 0             | APR/MAY/JUNE          | 60                     | 0                       | 0                                                  |  |

#### GOALS AND ACTUAL MEMBERS CUMULATIVE

| DROPPED CLUBS: 3 |    | 29 CLUBS OF 98 ADDED 1 OR MORE<br>NEW MEMBERS | GENDER DISTRIBUTION  MALE 2,207 (65.10%) |                |       |
|------------------|----|-----------------------------------------------|------------------------------------------|----------------|-------|
| DROPPED MEMBERS  |    |                                               | FEMALE                                   | 1,183 (34.90%) |       |
| DECEASED         | 3  | CLICK HERE FOR CUMULATIVE                     | TOTAL FAMILY UNIT MEMBERS                |                | 1,630 |
| CLUB CANCELLED 0 |    | MEMBERSHIP DATA                               | FAMILY MEMBERS PAYING HALF DUES          |                | 856   |
| OTHER 40         |    |                                               |                                          |                | 000   |
| TOTAL            | 43 |                                               |                                          |                |       |